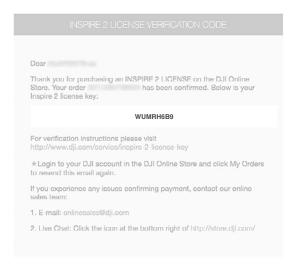

- Check the spam if you cannot find the verification code email from the inbox. Or login the DJI Store to resend the verification code. Contact the DJI Service if you have any problem.
- 5. An email with verification code will be sent to your registered mail box.

- 3. Launch DJI Assistant 2 and login with a DJI account.
- 4. Click Inspire 2 and the license key button, then select the desired service.

5. Enter the verification code then click to activate.

6. The activation progress will begin. Please wait.