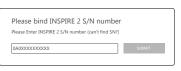

#### Step 1: Purchasing the Inspire 2 License Key

- 1. Login to the DJI Online Store: http://store.dji.com/
- 2. Select the desired License Key.

Using the CinemaDNG License Key as an example. Click "BUY NOW", then input the Inspire 2 S/N into the popup window.

- ♠ If purchasing the Inspire 2 and License Key at the same time, S/N is not required.
  - You can only return the verification code without activation in 30 days.
  - · Verification code can only be used on the aircraft bound with S/N. Contact DJI Service if you have any problem with verification code (e.g. replacement, maintenance).
- 4. Payment Complete.