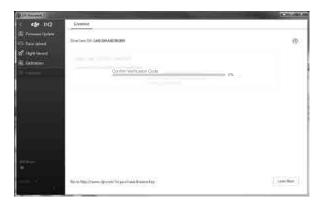

- 3. Launch DJI Assistant 2 and login with a DJI account.
- 4. Click Inspire 2 and the license key button, then select the desired service.

5. Enter the verification code then click to activate.

6. The activation progress will begin. Please wait.