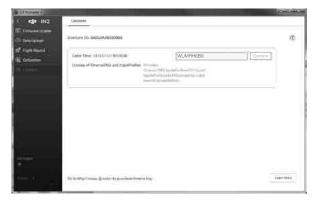

- 3. Launch DJI Assistant 2 and login with a DJI account.
- 4. Click Inspire 2 and the license key button, then select the desired service.

5. Enter the verification code then click to activate.

6. The activation progress will begin. Please wait.