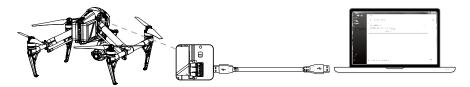

#### Step 2: Activating the Inspire 2 License Key

- Ensure the aircraft is in landing mode. Power on the Intelligent Flight Battery, and toggle the USB Mode Switch down.
- 2. Connect the Inspire 2 and the PC via the USB cable with Double A ports.

- 3. Launch DJI Assistant 2 and login with a DJI account.
- 4. Click Inspire 2 and the license key button, then select the desired service.

5. Enter the verification code then click to activate.

6. The activation progress will begin. Please wait.