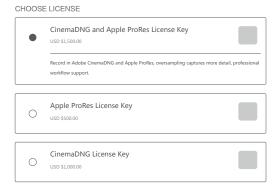

#### **INSPIRE 2 License Key**

The CineCore 2.0 inside the Inspire 2 features a high-performance video processor and a high-speed storage system. When used with a  $DJI^{TM}$  CINESSD<sup>TM</sup> and an optimized FAT32/exFAT file system, it allows the INSPIRE<sup>TM</sup> 2 to record lossless video in bo th CinemaDNG and Apple ProRes formats. To activate these advanced features in pursuing film-level videos, please purchase the License Key on the official DJI website.

#### Step 1: Purchasing the Inspire 2 License Key

- 1. Login to the DJI Online Store: http://store.dji.com/
- 2. Select the desired License Key.

Using the CinemaDNG License Key as an example. Click "BUY NOW", then input the Inspire 2 S/N into the popup window.