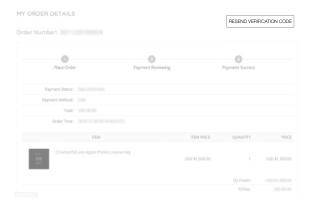

- ♠ If purchasing the Inspire 2 and License Key at the same time, S/N is not required.
  - You can only return the verification code without activation in 30 days.
  - · Verification code can only be used on the aircraft bound with S/N. Contact DJI Service if you have any problem with verification code (e.g. replacement, maintenance).
- 4. Payment Complete.

- Check the spam if you cannot find the verification code email from the inbox. Or login the DJI Store to resend the verification code. Contact the DJI Service if you have any problem.
- 5. An email with verification code will be sent to your registered mail box.