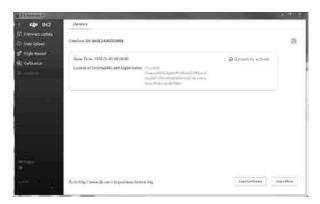

7. Activation complete.

Activation requires your DJI account and Internet connection.

The content is subject to change.