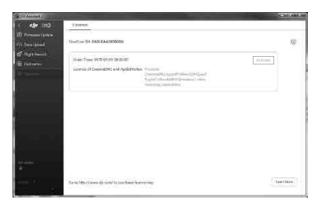

#### Step 2: Activating the Inspire 2 License Key

- Ensure the aircraft is in landing mode. Power on the Intelligent Flight Battery, and toggle the USB Mode Switch down.
- 2. Connect the Inspire 2 and the PC via the USB cable with Double A ports.

- 3. Launch DJI Assistant 2 and login with a DJI account.
- 4. Click Inspire 2 and the license key button, then select the desired service.

5. Enter the verification code then click to activate.

6. The activation progress will begin. Please wait.