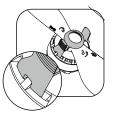

3. Installation complete. Examine to ensure the propeller lock is tight on the motor.

## Removal:

Press the tips of the propeller locks to release the lock. After removing, store the propeller locks in a proper place for future use.

Ensure the propeller locks are securely installed before each flight.