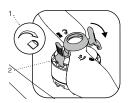

## Installation:

- Tighten the propellers on the motor by hand, and ensure they are securely mounted before installing the propeller locks.
- Align the tips of propeller lock with the ventilation holes on the motor and slide the propeller lock onto the nut of propeller. Press the propeller lock against the motor firmly to ensure it is installed securely.

3. Installation complete. Examine to ensure the propeller lock is tight on the motor.